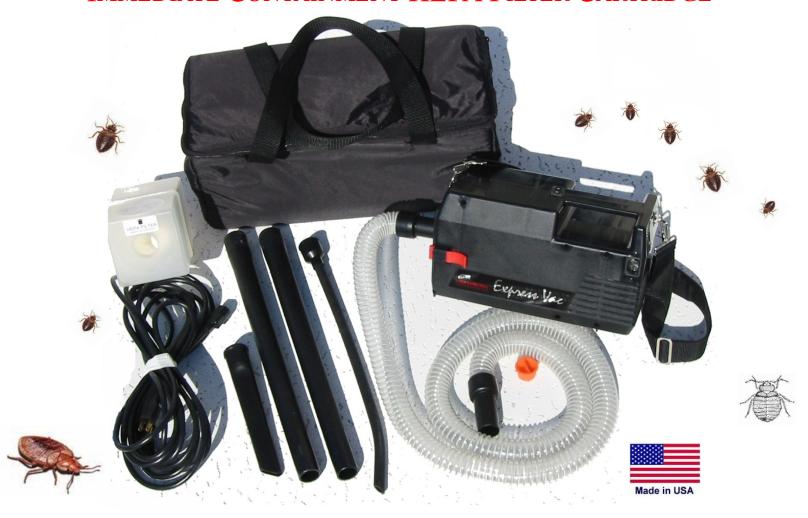

## IMMEDIATE CONTAINMENT HEPA FILTER CARTRIDGE

**PORTABLE** - Weighing just 4 pounds, the Atrix Express IPM is one of the lightest portable vacuums on the market. It also comes complete with all accessories shown above.

FILTRATION - HEPA FILTER (99.97% EFFICIENT @ 0.3 MICRON). HEPA filtration reduces the risk of virus, bacteria and pesticide dispersion.

**CONVENIENT** - Easy to operate, and the replacement cartridge filters install with a snap and without mess.

**POWERFUL** - Atrix has built in a new, powerful motor making the Express Plus as powerful as most of the larger service vacuums. Ideal for bed bugs and bees.

Why just kill bugs with messy chemicals and heat when you can quickly and safely eliminate them with an Omega Green Supreme?

## Replacement Parts & Accessories

DescriptionPart #HEPA filter7302006' Clear hoseAVPA0089' Clear hoseAVPA009Deluxe carrying bag730060

Hose connector/extender SCHENG600

16" Flexible wand3165736" Flexible wand31658Crevice tool3165420" Extension wandUE7022BZ